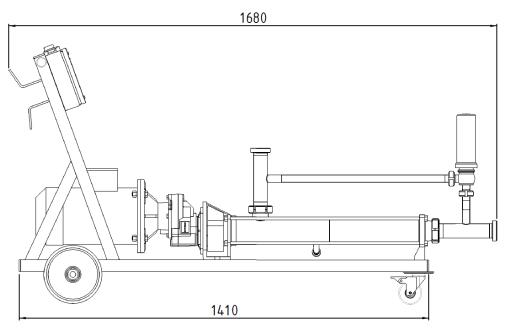

# **ROTOREXC XCE100**

Eccentric screw pump

## || CHARACTERISTICS

- Screw pump in stainless steel with round or oval screw
- Carbide/carbide joint
- Perbunan stator
- Operates at high temperatures
- Easy cleaning
- Fast disassembly
- Easy to disconnect
- Heavy-duty universal joints
  - Flow: 5 to 100 hL/h
  - Power: 3kW

### || USE



Bottling

Filtration

Pumping thick and viscous products

Food industry

#### || PRESSURE / FLOW



This test was carried out with a 3meter pipe Ø50, with water at 15°C. Pressure losses can be different, depending of the pipe and the characteristics of the product conveyed.

#### || OVERALL DIMENSIONS

Weight: 115 kg





#### Non-contractual document.

CAZAUX - ZA de Lalande - Route de Lalande - 33450 Montussan - France

Phone: +33 5 57 77 70 70 - Fax: +33 5 57 77 70 79

Email: commercial@rotorflex.com - Website: www.rotorflex.com