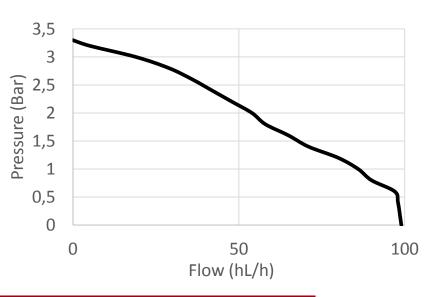

#### || PRESSURE / FLOW

This test was carried out with a 3meter pipe Ø50, with water at 15°C. Pressure losses can be different, depending of the pipe and the characteristics of the product conveyed.