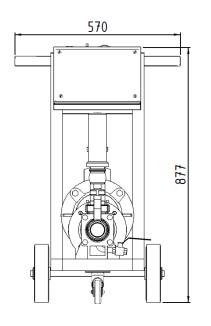

# **ROTOREXC XCE100**

Eccentric screw pump

## || CHARACTERISTICS

- Screw pump in stainless steel with round or oval screw
- Carbide/carbide joint
- Perbunan stator
- Operates at high temperatures
- Easy cleaning
- Fast disassembly
- Easy to disconnect
- Heavy-duty universal joints
  - Flow: 5 to 100 hL/h
  - Power: 3kW

### || USE



Bottling

Filtration

Pumping thick and viscous products

Food industry

#### || PRESSURE / FLOW



This test was carried out with a 3meter pipe Ø50, with water at 15°C. Pressure losses can be different, depending of the pipe and the characteristics of the product conveyed.

#### || OVERALL DIMENSIONS

Weight: 115 kg





#### Non-contractual document.

CAZAUX - ZA de Lalande - Route de Lalande - 33450 Montussan - France

Phone: +33 5 57 77 70 70 - Fax: +33 5 57 77 70 79

Email: commercial@rotorflex.com - Website: www.rotorflex.com